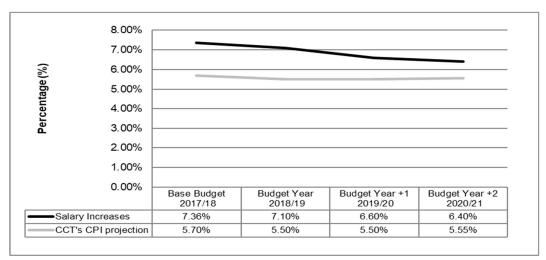

wage collective agreement in place for the 2018/19 MTREF period. The process is currently under consultation; no finality on the matter has been reached to date. In the absence of an agreement the same methodology as per the previous agreement was applied to project the salary increases for future years.

In terms of the agreement, the salary and wage increases are to be annually calculated using the average CPI for the period 1 February of the previous year to 31 January with a 2% added in the first year and 1% for the subsequent years. This formula was used in determining the staff cost provisions over the MTREF. A further provision of 2% was made for an incremental allowance to cater for performance and other notch increases. The salary increases included in the budget are as follows:



Figure 8 Correlation between the City's CPI and the salary increase over the MTREF

In addition to the above, the City instituted a change in the method of budgeting for salaries. Previous years' outcome showed a constant under performance on salaries. Based on this it was decided that salaries will be budgeted at 95% over the MTREF period.

### f) Ensuring maintenance of existing assets

As per 2017/18, a differentiated approach was applied to the expenditure elements relating to repairs and maintenance for the 2018/19 MTREF. This approach considered the nature of the work that individual services provide. The following varying parameters were applied:

- 10% reduction to 2017/18 base with no increase over the 2018/19 MTREF for services that are supportive in nature;
- A CPI increase to