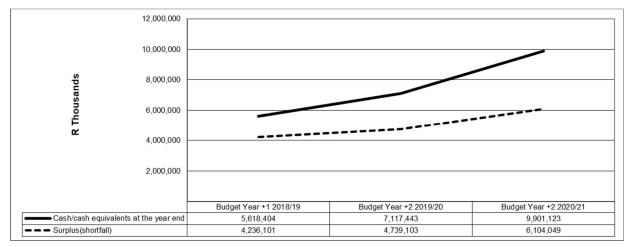

rovisions is to ensure that sufficient funds are available to meet obligations as they fall due. A
  provision equivalent to one and a half times the monthly operational expenditure has been provided
  for.
- Long term investments committed: Long term investments consist of the sinking funds for the repayment of current and future borrowings. This amount is "held to maturity" and is not available for spending.
- Reserves to be backed by cash / investments: Although the cash-backing of reserve funds is discretionary in nature and need not be fully cash backed, the City's reserve funds are fully cashbacked

The following graph supplies an analysis of the trends relating to cash and cash equivalents and the cash backed reserves/accumulated funds reconciliation over a seven-year perspective:



Figure 13 Cash and cash equivalents / cash backed reserves and accumulated funds

### 2.6.5 Funding Compliance Measurement

Section 18(1) of the MFMA states that an annual budget may only be funded from:

- Realistically anticipated revenues to be collected;
- Cash backed accumulated funds from previous years' surpluses not committed for other purposes;
   and
- Borrowed funds, but only for the capital budget referred to in section 19 of the MFMA.

To give effect to the above MFMA requirements, municipalities are required to assess their proposed budget against fourteen different measures developed by NT. The measures evaluate various financial health aspects of a municipality's budget and are made up of information sourced from the budget document. The City's funding compliance outcome