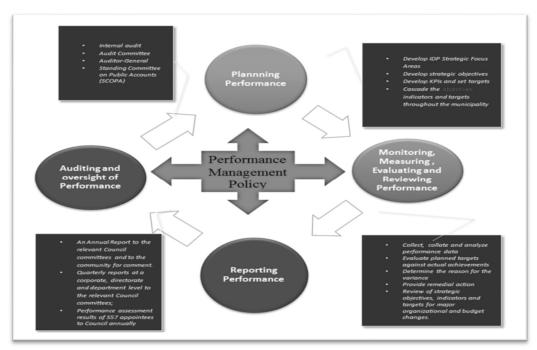

ility                                  | 5.1  | -                 | -                | -                | 1,033,476 | 1,238,021       | 1,225,393             | 731,897                | 1,029,184                     | 816,829     |
| Total Capital Expendit             | ture                                                        |      | 5,251,742         | 5,489,834        | 5,904,621        | 6,975,220 | 7,851,662       | 7,817,698             | 9,277,222              | 9,243,693                     | 9,951,785   |

# 2.3 Measurable performance objectives and indicators

The Corporate Scorecard is the strategic tool used by the community and the City to monitor progress against delivery.

The City's cycle and process of performance management system can be graphically illustrated below:



Figure 7 Planning, budgeting and reporting cycle

The City must involve the community in deciding what priorities and needs it want to achieve. Community involvement will be in line with relevant legislation and approved policy.

The planning cycle delivers a 5-year and annually reviewed IDP (including a Corporate Scorecard with definitions), annual corporate, directorate and departmental SDBIP, performance indicator measurement sheets, Section 57 performance plans and individual performance assessments.

Planning ensures that clear strategic direction is set and prioritised. Planning is informed by feedback on performance. This is the stage where Strategic Focus Areas (SFA), objectives, performance indicators and targets are determined. Indicators measure the extent to which objectives