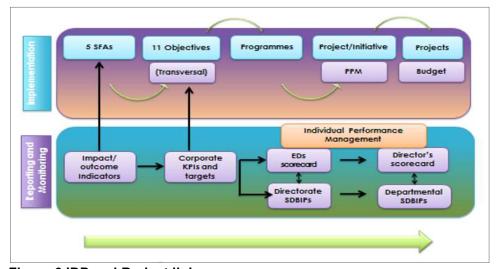

capital
- To offer high-quality services to all who live in, do business in or visit Cape Town
- To be known for its efficient, effective and caring government.

The budget is allocated against the five strategic focus areas at a corporate level. This visionary framework is rolled out into objectives, key performance indicators (KPI) and targets for implementation. These are then broken down into the SDBIP that reflects the detailed projects. Each of these projects is allocated budgetary and other resources.

The figure below visually represents the link between the IDP and the budget and demonstrates how corporate strategy is cascaded through the organisation, and how it influences and shapes the operating and capital budgets of the various directorates and departments within the City.



Figure 6 IDP and Budget link

The Corporate SDBIP Book combines and set out the various components in the format required by National Treasury.

The tables below provide details on the reconciliation between the IDP strategic objectives, the operating revenue and expenditure and the capital expenditure budget.

Table 31 MBRR Table SA4 - Reconciliation between the IDP strategic objective and budgeted revenue

| Strategic Objective    |                                                      | Goal | 2014/15            | 2015/16            | 2016/17            | Cur                | rent Year 201      | 7/18                  | Expe                      | edium Term R<br>nditure Frame |                              |
|------------------------|---------------------------------------------------