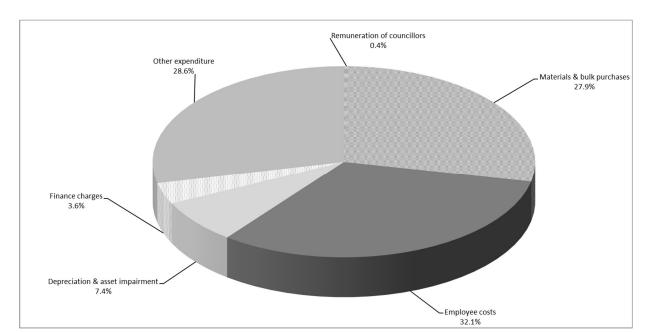

# 2018/19 - 2020/21 TABLED BUDGET

**MARCH 2018** 

| PART      | 1 - ANNUAL BUDGET                                                                                                                 | 1   |
|-----------|-----------------------------------------------------------------------------------------------------------------------------------|-----|
| 1.1       | Council Resolutions                                                                                                               | 1   |
| 1.2       | EXECUTIVE SUMMARY                                                                                                                 | 2   |
| 1.3       | OPERATING REVENUE FRAMEWORK                                                                                                       | 13  |
| 1.4       | OPERATING EXPENDITURE FRAMEWORK                                                                                                   | 29  |
| 1.5       | Capital Expenditure                                                                                                               |     |
| 1.6       | Annual Budget Tables                                                                                                              | 37  |
| PART      | 2 - SUPPORTING DOCUMENTATION                                                                                                      | 60  |
| 2.1       | OVERVIEW OF ANNUAL BUDGET PROCESS                                                                                                 | 60  |
| 2.2       | OVERVIEW OF ALIGNMENT OF ANNUAL BUDGET WITH INTEGRATED DEVELOPMENT PLAN (IDP)Plan (IDP)                                           |     |
| 2.3       | MEASURABLE PERFORMANCE OBJECTIVES AND INDICATORS                                                                                  |     |
| 2.4       | OVERVIEW OF BUDGET RELATED-POLICIES                                                                                               |     |
| 2.5       | OVERVIEW OF BUDGET ASSUMPTIONS APPLIED TO THE 2018/19 MTREF                                                                       |     |
| 2.6       | OVERVIEW OF BUDGET FUNDING                                                                                                        |     |
| 2.7       | Ward Allocations                                                                                                                  |     |
| 2.8       | EXPENDITURE ON TRANSFERS AND GRANT PROGRAMMES                                                                                     |     |
| 2.9       | ALLOCATIONS AND GRANTS MADE BY THE MUNICIPALITY                                                                                   |     |
| 2.10      | COUNCILLOR AND STAFF BENEFITS                                                                                                     |     |
| 2.11      | MONTHLY TARGETS FOR REVENUE, EXPENDITURE AND CASH FLOW                                                                            |     |
| 2.12      | Annual budgets – internal departments<br>Annual budget and service delivery agreement – Cape Town International Convention Centre | 121 |
| 2.13      | (CTICC)(CTICC)                                                                                                                    | 157 |
| 2.14      | ANNUAL BUDGET AND SERVICE DELIVERY AGREEMENT – CAPE TOWN STADIUM (CTS)                                                            |     |
| 2.15      | CONTRACTS HAVING FUTURE BUDGETARY IMPLICATIONS                                                                                    |     |
| 2.16      | DETAILS OF EXPENDITURE BY ASSET CLASS                                                                                             |     |
| 2.17      | DETAILS OF CAPITAL EXPENDITURE                                                                                                    | 184 |
| 2.18      | LEGISLATION COMPLIANCE STATUS                                                                                                     | 187 |
| 2.19      | OTHER SUPPORTING DOCUMENTS                                                                                                        | 188 |
| 2.20      | CONSOLIDATED BUDGET TABLES                                                                                                        |     |
| 2.21      | MUNICIPAL MANAGER'S QUALITY CERTIFICATE                                                                                           | 209 |
| LIST C    | OF TABLES                                                                                                                         |     |
|           | Expenditure components of the 2018/19 budget                                                                                      | 3   |
|           | Staff cost per vote (directorate)                                                                                                 |     |
|           | Revenue categories of the 2018/19 budget                                                                                          |     |
|           | Average Tariff increases for the 2018/19 MTREF                                                                                    |     |
|           | Capital funding sources                                                                                                           |     |
|           | Extract of new projects in the 2018/19 capital budget                                                                             |     |
|           | Summary of Revenue classified by main revenue sources                                                                             |     |
| Table 8 I | Revenue by source as a percentage of total budget                                                                                 | 15  |
|           | Operating Transfers and Grant Receipts (MBRR Table SA18)                                                                          |     |
| Table 10  | Comparison between current water tariffs and proposed water tariffs – Non-indigent                                                | 21  |
|           | Comparison between current sanitation charges and proposed tariffs - Non Indigent                                                 |     |
|           | Comparison between current water charges and proposed increases (domestic consumption) –non-indig                                 |     |
|           | Comparison between current sanitation charges and proposed increases (domestic consumption) – non-                                |     |
|           | - non-                                                                                                                            |     |
| Table 14  | Comparison between current waste removal fees and increases                                                                       | 26  |
|           | Comparison between current electricity charges and increases (domestic consumption)                                               |     |
| Table 16  | MBRR Table SA14 - Household bills                                                                                                 | 28  |
| Table 17  | Summary of operating expenditure by main type                                                                                     | 29  |
|           | Operational repairs and maintenance                                                                                               |     |
|           | 2018/19 MTREF capital budget per vote                                                                                             |     |
|           | MBRR Table A1 - Budget Summary                                                                                                    |     |
|           | MBRR Table A2 - Budgeted Financial Performance (revenue and expenditure by standard classification)                               |     |
|           | MBRR Table A3 - Budgeted Financial Performance (revenue and expenditure by municipal vote)                                        |     |
|           | Surplus / (Deficit) calculations for the trading services                                                                         |     |
|           | MBRR Table A4 - Budgeted Financial Performance (revenue and expenditure)                                                          |     |
|           | MBRR Table A5 - Budgeted Capital Expenditure by vote, standard classification and funding source                                  |     |
| 1 uvie 26 | MBRR Table A6 - Budgeted Financial Position                                                                                       | 48  |