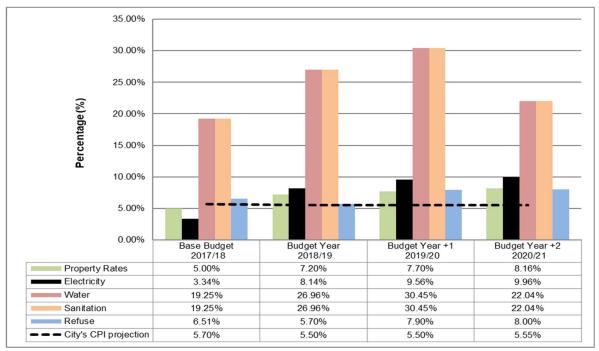

# 2018/19 - 2020/21 TABLED BUDGET

**MARCH 2018** 

| PART      | 1 - ANNUAL BUDGET                                                                                                                 | 1   |
|-----------|-----------------------------------------------------------------------------------------------------------------------------------|-----|
| 1.1       | Council Resolutions                                                                                                               | 1   |
| 1.2       | EXECUTIVE SUMMARY                                                                                                                 | 2   |
| 1.3       | OPERATING REVENUE FRAMEWORK                                                                                                       | 13  |
| 1.4       | OPERATING EXPENDITURE FRAMEWORK                                                                                                   | 29  |
| 1.5       | Capital Expenditure                                                                                                               |     |
| 1.6       | Annual Budget Tables                                                                                                              | 37  |
| PART      | 2 - SUPPORTING DOCUMENTATION                                                                                                      | 60  |
| 2.1       | OVERVIEW OF ANNUAL BUDGET PROCESS                                                                                                 | 60  |
| 2.2       | OVERVIEW OF ALIGNMENT OF ANNUAL BUDGET WITH INTEGRATED DEVELOPMENT PLAN (IDP)Plan (IDP)                                           |     |
| 2.3       | MEASURABLE PERFORMANCE OBJECTIVES AND INDICATORS                                                                                  |     |
| 2.4       | OVERVIEW OF BUDGET RELATED-POLICIES                                                                                               |     |
| 2.5       | OVERVIEW OF BUDGET ASSUMPTIONS APPLIED TO THE 2018/19 MTREF                                                                       |     |
| 2.6       | OVERVIEW OF BUDGET FUNDING                                                                                                        |     |
| 2.7       | Ward Allocations                                                                                                                  |     |
| 2.8       | EXPENDITURE ON TRANSFERS AND GRANT PROGRAMMES                                                                                     |     |
| 2.9       | ALLOCATIONS AND GRANTS MADE BY THE MUNICIPALITY                                                                                   |     |
| 2.10      | COUNCILLOR AND STAFF BENEFITS                                                                                                     |     |
| 2.11      | MONTHLY TARGETS FOR REVENUE, EXPENDITURE AND CASH FLOW                                                                            |     |
| 2.12      | Annual budgets – internal departments<br>Annual budget and service delivery agreement – Cape Town International Convention Centre | 121 |
| 2.13      | (CTICC)(CTICC)                                                                                                                    | 157 |
| 2.14      | ANNUAL BUDGET AND SERVICE DELIVERY AGREEMENT – CAPE TOWN STADIUM (CTS)                                                            |     |
| 2.15      | CONTRACTS HAVING FUTURE BUDGETARY IMPLICATIONS                                                                                    |     |
| 2.16      | DETAILS OF EXPENDITURE BY ASSET CLASS                                                                                             |     |
| 2.17      | DETAILS OF CAPITAL EXPENDITURE                                                                                                    | 184 |
| 2.18      | LEGISLATION COMPLIANCE STATUS                                                                                                     | 187 |
| 2.19      | OTHER SUPPORTING DOCUMENTS                                                                                                        | 188 |
| 2.20      | CONSOLIDATED BUDGET TABLES                                                                                                        |     |
| 2.21      | MUNICIPAL MANAGER'S QUALITY CERTIFICATE                                                                                           | 209 |
| LIST C    | OF TABLES                                                                                                                         |     |
|           | Expenditure components of the 2018/19 budget                                                                                      | 3   |
|           | Staff cost per vote (directorate)                                                                                                 |     |
|           | Revenue categories of the 2018/19 budget                                                                                          |     |
|           | Average Tariff increases for the 2018/19 MTREF                                                                                    |     |
|           | Capital funding sources                                                                                                           |     |
|           | Extract of new projects in the 2018/19 capital budget                                                                             |     |
|           | Summary of Revenue classified by main revenue sources                                                                             |     |
| Table 8 I | Revenue by source as a percentage of total budget                                                                                 | 15  |
|           | Operating Transfers and Grant Receipts (MBRR Table SA18)                                                                          |     |
| Table 10  | Comparison between current water tariffs and proposed water tariffs – Non-indigent                                                | 21  |
|           | Comparison between current sanitation charges and proposed tariffs - Non Indigent                                                 |     |
|           | Comparison between current water charges and proposed increases (domestic consumption) –non-indig                                 |     |
|           | Comparison between current sanitation charges and proposed increases (domestic consumption) – non-                                |     |
|           | - non-                                                                                                                            |     |
| Table 14  | Comparison between current waste removal fees and increases                                                                       | 26  |
|           | Comparison between current electricity charges and increases (domestic consumption)                                               |     |
| Table 16  | MBRR Table SA14 - Household bills                                                                                                 | 28  |
| Table 17  | Summary of operating expenditure by main type                                                                                     | 29  |
|           | Operational repairs and maintenance                                                                                               |     |
|           | 2018/19 MTREF capital budget per vote                                                                                             |     |
|           | MBRR Table A1 - Budget Summary                                                                                                    |     |
|           | MBRR Table A2 - Budgeted Financial Performance (revenue and expenditure by standard classification)                               |     |
|           | MBRR Table A3 - Budgeted Financial Performance (revenue and expenditure by municipal vote)                                        |     |
|           | Surplus / (Deficit) calculations for the trading services                                                                         |     |
|           | MBRR Table A4 - Budgeted Financial Performance (revenue and expenditure)                                                          |     |
|           | MBRR Table A5 - Budgeted Capital Expenditure by vote, standard classification and funding source                                  |     |
| 1 uvie 26 | MBRR Table A6 - Budgeted Financial Position                                                                                       | 48  |