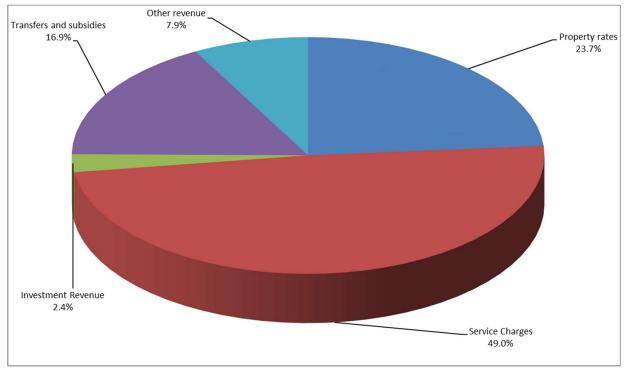

# 2018/19 - 2020/21 TABLED BUDGET

**MARCH 2018** 

| PART      | 1 - ANNUAL BUDGET                                                                                                                 | 1   |
|-----------|-----------------------------------------------------------------------------------------------------------------------------------|-----|
| 1.1       | Council Resolutions                                                                                                               | 1   |
| 1.2       | EXECUTIVE SUMMARY                                                                                                                 | 2   |
| 1.3       | OPERATING REVENUE FRAMEWORK                                                                                                       | 13  |
| 1.4       | OPERATING EXPENDITURE FRAMEWORK                                                                                                   | 29  |
| 1.5       | Capital Expenditure                                                                                                               |     |
| 1.6       | Annual Budget Tables                                                                                                              | 37  |
| PART      | 2 - SUPPORTING DOCUMENTATION                                                                                                      | 60  |
| 2.1       | OVERVIEW OF ANNUAL BUDGET PROCESS                                                                                                 | 60  |
| 2.2       | OVERVIEW OF ALIGNMENT OF ANNUAL BUDGET WITH INTEGRATED DEVELOPMENT PLAN (IDP)Plan (IDP)                                           |     |
| 2.3       | MEASURABLE PERFORMANCE OBJECTIVES AND INDICATORS                                                                                  |     |
| 2.4       | OVERVIEW OF BUDGET RELATED-POLICIES                                                                                               |     |
| 2.5       | OVERVIEW OF BUDGET ASSUMPTIONS APPLIED TO THE 2018/19 MTREF                                                                       |     |
| 2.6       | OVERVIEW OF BUDGET FUNDING                                                                                                        |     |
| 2.7       | Ward Allocations                                                                                                                  |     |
| 2.8       | EXPENDITURE ON TRANSFERS AND GRANT PROGRAMMES                                                                                     |     |
| 2.9       | ALLOCATIONS AND GRANTS MADE BY THE MUNICIPALITY                                                                                   |     |
| 2.10      | COUNCILLOR AND STAFF BENEFITS                                                                                                     |     |
| 2.11      | MONTHLY TARGETS FOR REVENUE, EXPENDITURE AND CASH FLOW                                                                            |     |
| 2.12      | Annual budgets – internal departments<br>Annual budget and service delivery agreement – Cape Town International Convention Centre | 121 |
| 2.13      | (CTICC)(CTICC)                                                                                                                    | 157 |
| 2.14      | ANNUAL BUDGET AND SERVICE DELIVERY AGREEMENT – CAPE TOWN STADIUM (CTS)                                                            |     |
| 2.15      | CONTRACTS HAVING FUTURE BUDGETARY IMPLICATIONS                                                                                    |     |
| 2.16      | DETAILS OF EXPENDITURE BY ASSET CLASS                                                                                             |     |
| 2.17      | DETAILS OF CAPITAL EXPENDITURE                                                                                                    | 184 |
| 2.18      | LEGISLATION COMPLIANCE STATUS                                                                                                     | 187 |
| 2.19      | OTHER SUPPORTING DOCUMENTS                                                                                                        | 188 |
| 2.20      | CONSOLIDATED BUDGET TABLES                                                                                                        |     |
| 2.21      | MUNICIPAL MANAGER'S QUALITY CERTIFICATE                                                                                           | 209 |
| LIST C    | OF TABLES                                                                                                                         |     |
|           | Expenditure components of the 2018/19 budget                                                                                      | 3   |
|           | Staff cost per vote (directorate)                                                                                                 |     |
|           | Revenue categories of the 2018/19 budget                                                                                          |     |
|           | Average Tariff increases for the 2018/19 MTREF                                                                                    |     |
|           | Capital funding sources                                                                                                           |     |
|           | Extract of new projects in the 2018/19 capital budget                                                                             |     |
|           | Summary of Revenue classified by main revenue sources                                                                             |     |
| Table 8 I | Revenue by source as a percentage of total budget                                                                                 | 15  |
|           | Operating Transfers and Grant Receipts (MBRR Table SA18)                                                                          |     |
| Table 10  | Comparison between current water tariffs and proposed water tariffs – Non-indigent                                                | 21  |
|           | Comparison between current sanitation charges and proposed tariffs - Non Indigent                                                 |     |
|           | Comparison between current water charges and proposed increases (domestic consumption) –non-indig                                 |     |
|           | Comparison between current sanitation charges and proposed increases (domestic consumption) – non-                                |     |
|           | - non-                                                                                                                            |     |
| Table 14  | Comparison between current waste removal fees and increases                                                                       | 26  |
|           | Comparison between current electricity charges and increases (domestic consumption)                                               |     |
| Table 16  | MBRR Table SA14 - Household bills                                                                                                 | 28  |
| Table 17  | Summary of operating expenditure by main type                                                                                     | 29  |
|           | Operational repairs and maintenance                                                                                               |     |
|           | 2018/19 MTREF capital budget per vote                                                                                             |     |
|           | MBRR Table A1 - Budget Summary                                                                                                    |     |
|           | MBRR Table A2 - Budgeted Financial Performance (revenue and expenditure by standard classification)                               |     |
|           | MBRR Table A3 - Budgeted Financial Performance (revenue and expenditure by municipal vote)                                        |     |
|           | Surplus / (Deficit) calculations for the trading services                                                                         |     |
|           | MBRR Table A4 - Budgeted Financial Performance (revenue and expenditure)                                                          |     |
|           | MBRR Table A5 - Budgeted Capital Expenditure by vote, standard classification and funding source                                  |     |
| 1 uvie 26 | MBRR Table A6 - Budgeted Financial Position                                                                                       | 48  |