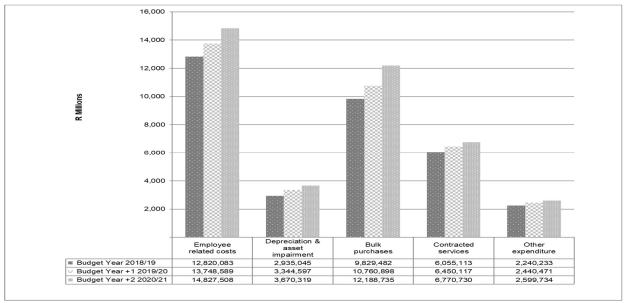

# 2018/19 - 2020/21 TABLED BUDGET

**MARCH 2018** 

| PART      | 1 - ANNUAL BUDGET                                                                                                                 | 1   |
|-----------|-----------------------------------------------------------------------------------------------------------------------------------|-----|
| 1.1       | Council Resolutions                                                                                                               | 1   |
| 1.2       | EXECUTIVE SUMMARY                                                                                                                 | 2   |
| 1.3       | OPERATING REVENUE FRAMEWORK                                                                                                       | 13  |
| 1.4       | OPERATING EXPENDITURE FRAMEWORK                                                                                                   | 29  |
| 1.5       | Capital Expenditure                                                                                                               |     |
| 1.6       | Annual Budget Tables                                                                                                              | 37  |
| PART      | 2 - SUPPORTING DOCUMENTATION                                                                                                      | 60  |
| 2.1       | OVERVIEW OF ANNUAL BUDGET PROCESS                                                                                                 | 60  |
| 2.2       | OVERVIEW OF ALIGNMENT OF ANNUAL BUDGET WITH INTEGRATED DEVELOPMENT PLAN (IDP)Plan (IDP)                                           |     |
| 2.3       | MEASURABLE PERFORMANCE OBJECTIVES AND INDICATORS                                                                                  |     |
| 2.4       | OVERVIEW OF BUDGET RELATED-POLICIES                                                                                               |     |
| 2.5       | OVERVIEW OF BUDGET ASSUMPTIONS APPLIED TO THE 2018/19 MTREF                                                                       |     |
| 2.6       | OVERVIEW OF BUDGET FUNDING                                                                                                        |     |
| 2.7       | Ward Allocations                                                                                                                  |     |
| 2.8       | EXPENDITURE ON TRANSFERS AND GRANT PROGRAMMES                                                                                     |     |
| 2.9       | ALLOCATIONS AND GRANTS MADE BY THE MUNICIPALITY                                                                                   |     |
| 2.10      | COUNCILLOR AND STAFF BENEFITS                                                                                                     |     |
| 2.11      | MONTHLY TARGETS FOR REVENUE, EXPENDITURE AND CASH FLOW                                                                            |     |
| 2.12      | Annual budgets – internal departments<br>Annual budget and service delivery agreement – Cape Town International Convention Centre | 121 |
| 2.13      | (CTICC)(CTICC)                                                                                                                    | 157 |
| 2.14      | ANNUAL BUDGET AND SERVICE DELIVERY AGREEMENT – CAPE TOWN STADIUM (CTS)                                                            |     |
| 2.15      | CONTRACTS HAVING FUTURE BUDGETARY IMPLICATIONS                                                                                    |     |
| 2.16      | DETAILS OF EXPENDITURE BY ASSET CLASS                                                                                             |     |
| 2.17      | DETAILS OF CAPITAL EXPENDITURE                                                                                                    | 184 |
| 2.18      | LEGISLATION COMPLIANCE STATUS                                                                                                     | 187 |
| 2.19      | OTHER SUPPORTING DOCUMENTS                                                                                                        | 188 |
| 2.20      | CONSOLIDATED BUDGET TABLES                                                                                                        |     |
| 2.21      | MUNICIPAL MANAGER'S QUALITY CERTIFICATE                                                                                           | 209 |
| LIST C    | OF TABLES                                                                                                                         |     |
|           | Expenditure components of the 2018/19 budget                                                                                      | 3   |
|           | Staff cost per vote (directorate)                                                                                                 |     |
|           | Revenue categories of the 2018/19 budget                                                                                          |     |
|           | Average Tariff increases for the 2018/19 MTREF                                                                                    |     |
|           | Capital funding sources                                                                                                           |     |
|           | Extract of new projects in the 2018/19 capital budget                                                                             |     |
|           | Summary of Revenue classified by main revenue sources                                                                             |     |
| Table 8 I | Revenue by source as a percentage of total budget                                                                                 | 15  |
|           | Operating Transfers and Grant Receipts (MBRR Table SA18)                                                                          |     |
| Table 10  | Comparison between current water tariffs and proposed water tariffs – Non-indigent                                                | 21  |
|           | Comparison between current sanitation charges and proposed tariffs - Non Indigent                                                 |     |
|           | Comparison between current water charges and proposed increases (domestic consumption) –non-indig                                 |     |
|           | Comparison between current sanitation charges and proposed increases (domestic consumption) – non-                                |     |
|           | - non-                                                                                                                            |     |
| Table 14  | Comparison between current waste removal fees and increases                                                                       | 26  |
|           | Comparison between current electricity charges and increases (domestic consumption)                                               |     |
| Table 16  | MBRR Table SA14 - Household bills                                                                                                 | 28  |
| Table 17  | Summary of operating expenditure by main type                                                                                     | 29  |
|           | Operational repairs and maintenance                                                                                               |     |
|           | 2018/19 MTREF capital budget per vote                                                                                             |     |
|           | MBRR Table A1 - Budget Summary                                                                                                    |     |
|           | MBRR Table A2 - Budgeted Financial Performance (revenue and expenditure by standard classification)                               |     |
|           | MBRR Table A3 - Budgeted Financial Performance (revenue and expenditure by municipal vote)                                        |     |
|           | Surplus / (Deficit) calculations for the trading services                                                                         |     |
|           | MBRR Table A4 - Budgeted Financial Performance (revenue and expenditure)                                                          |     |
|           | MBRR Table A5 - Budgeted Capital Expenditure by vote, standard classification and funding source                                  |     |
| 1 uvie 26 | MBRR Table A6 - Budgeted Financial Position                                                                                       | 48  |