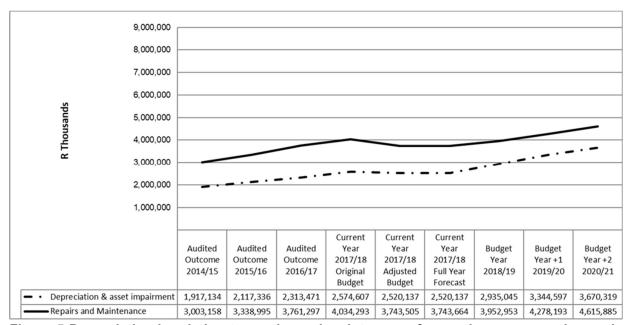

- Asset Management

- 1. Table A9 provides an overview of municipal capital allocations to building new assets and renewal of existing assets, as well as spending on repairs and maintenance by asset class.
- The section on 'Upgrading of Existing Assets' in table A9 was introduced via Version 6.1 of the MBRR Schedule A - refer NT Budget Circular 85 (dated 9 December 2016). Records older than 2016/17 cannot be split into this category as the indicator does not exist on older records.
- 3. The following chart provides an analysis between depreciation and operational repairs and maintenance over the MTREF. It highlights the City's strategy to address the maintenance backlog. To ensure compliance the City will embark on an asset creation project which will be finalised over a couple of years.



Figure 5 Depreciation in relation to repairs and maintenance for previous years and over the MTREF

Table 30 MBRR Table A10 - Basic Service Delivery Measurement

|                                                        | 2014/15   | 2015/16   | 2016/17   | С         | urrent Year 2017/1 | 8         |             | Medium Term R  |             |
|--------------------------------------------------------|-----------|-----------|-----------|-----------|--------------------|-----------|-------------|----------------|-------------|
| Description                                            |           |           |           |           |                    |           |             | enditure Frame |             |
| ·                                                      | Audited   | Audited