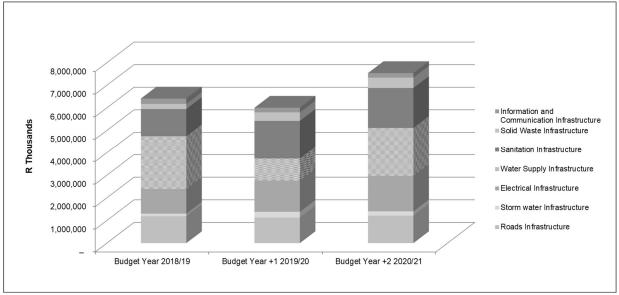

# 2018/19 - 2020/21 TABLED BUDGET

**MARCH 2018** 

| PART      | 1 - ANNUAL BUDGET                                                                                                                 | 1   |
|-----------|-----------------------------------------------------------------------------------------------------------------------------------|-----|
| 1.1       | Council Resolutions                                                                                                               | 1   |
| 1.2       | EXECUTIVE SUMMARY                                                                                                                 | 2   |
| 1.3       | OPERATING REVENUE FRAMEWORK                                                                                                       | 13  |
| 1.4       | OPERATING EXPENDITURE FRAMEWORK                                                                                                   | 29  |
| 1.5       | Capital Expenditure                                                                                                               |     |
| 1.6       | Annual Budget Tables                                                                                                              | 37  |
| PART      | 2 - SUPPORTING DOCUMENTATION                                                                                                      | 60  |
| 2.1       | OVERVIEW OF ANNUAL BUDGET PROCESS                                                                                                 | 60  |
| 2.2       | OVERVIEW OF ALIGNMENT OF ANNUAL BUDGET WITH INTEGRATED DEVELOPMENT PLAN (IDP)Plan (IDP)                                           |     |
| 2.3       | MEASURABLE PERFORMANCE OBJECTIVES AND INDICATORS                                                                                  |     |
| 2.4       | OVERVIEW OF BUDGET RELATED-POLICIES                                                                                               |     |
| 2.5       | OVERVIEW OF BUDGET ASSUMPTIONS APPLIED TO THE 2018/19 MTREF                                                                       |     |
| 2.6       | OVERVIEW OF BUDGET FUNDING                                                                                                        |     |
| 2.7       | Ward Allocations                                                                                                                  |     |
| 2.8       | EXPENDITURE ON TRANSFERS AND GRANT PROGRAMMES                                                                                     |     |
| 2.9       | ALLOCATIONS AND GRANTS MADE BY THE MUNICIPALITY                                                                                   |     |
| 2.10      | COUNCILLOR AND STAFF BENEFITS                                                                                                     |     |
| 2.11      | MONTHLY TARGETS FOR REVENUE, EXPENDITURE AND CASH FLOW                                                                            |     |
| 2.12      | Annual budgets – internal departments<br>Annual budget and service delivery agreement – Cape Town International Convention Centre | 121 |
| 2.13      | (CTICC)(CTICC)                                                                                                                    | 157 |
| 2.14      | ANNUAL BUDGET AND SERVICE DELIVERY AGREEMENT – CAPE TOWN STADIUM (CTS)                                                            |     |
| 2.15      | CONTRACTS HAVING FUTURE BUDGETARY IMPLICATIONS                                                                                    |     |
| 2.16      | DETAILS OF EXPENDITURE BY ASSET CLASS                                                                                             |     |
| 2.17      | DETAILS OF CAPITAL EXPENDITURE                                                                                                    | 184 |
| 2.18      | LEGISLATION COMPLIANCE STATUS                                                                                                     | 187 |
| 2.19      | OTHER SUPPORTING DOCUMENTS                                                                                                        | 188 |
| 2.20      | CONSOLIDATED BUDGET TABLES                                                                                                        |     |
| 2.21      | MUNICIPAL MANAGER'S QUALITY CERTIFICATE                                                                                           | 209 |
| LIST C    | OF TABLES                                                                                                                         |     |
|           | Expenditure components of the 2018/19 budget                                                                                      | 3   |
|           | Staff cost per vote (directorate)                                                                                                 |     |
|           | Revenue categories of the 2018/19 budget                                                                                          |     |
|           | Average Tariff increases for the 2018/19 MTREF                                                                                    |     |
|           | Capital funding sources                                                                                                           |     |
|           | Extract of new projects in the 2018/19 capital budget                                                                             |     |
|           | Summary of Revenue classified by main revenue sources                                                                             |     |
| Table 8 I | Revenue by source as a percentage of total budget                                                                                 | 15  |
|           | Operating Transfers and Grant Receipts (MBRR Table SA18)                                                                          |     |
| Table 10  | Comparison between current water tariffs and proposed water tariffs – Non-indigent                                                | 21  |
|           | Comparison between current sanitation charges and proposed tariffs - Non Indigent                                                 |     |
|           | Comparison between current water charges and proposed increases (domestic consumption) –non-indig                                 |     |
|           | Comparison between current sanitation charges and proposed increases (domestic consumption) – non-                                |     |
|           | - non-                                                                                                                            |     |
| Table 14  | Comparison between current waste removal fees and increases                                                                       | 26  |
|           | Comparison between current electricity charges and increases (domestic consumption)                                               |     |
| Table 16  | MBRR Table SA14 - Household bills                                                                                                 | 28  |
| Table 17  | Summary of operating expenditure by main type                                                                                     | 29  |
|           | Operational repairs and maintenance                                                                                               |     |
|           | 2018/19 MTREF capital budget per vote                                                                                             |     |
|           | MBRR Table A1 - Budget Summary                                                                                                    |     |
|           | MBRR Table A2 - Budgeted Financial Performance (revenue and expenditure by standard classification)                               |     |
|           | MBRR Table A3 - Budgeted Financial Performance (revenue and expenditure by municipal vote)                                        |     |
|           | Surplus / (Deficit) calculations for the trading services                                                                         |     |
|           | MBRR Table A4 - Budgeted Financial Performance (revenue and expenditure)                                                          |     |
|           | MBRR Table A5 - Budgeted Capital Expenditure by vote, standard classification and funding source                                  |     |
| 1 uvie 26 | MBRR Table A6 - Budgeted Financial Position                                                                                       | 48  |