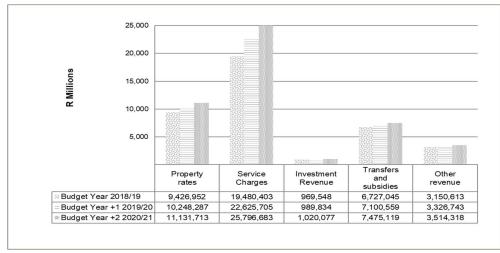

# 2018/19 - 2020/21 TABLED BUDGET

**MARCH 2018** 

| PART      | 1 - ANNUAL BUDGET                                                                                                                 | 1   |
|-----------|-----------------------------------------------------------------------------------------------------------------------------------|-----|
| 1.1       | Council Resolutions                                                                                                               | 1   |
| 1.2       | EXECUTIVE SUMMARY                                                                                                                 | 2   |
| 1.3       | OPERATING REVENUE FRAMEWORK                                                                                                       | 13  |
| 1.4       | OPERATING EXPENDITURE FRAMEWORK                                                                                                   | 29  |
| 1.5       | Capital Expenditure                                                                                                               |     |
| 1.6       | Annual Budget Tables                                                                                                              | 37  |
| PART      | 2 - SUPPORTING DOCUMENTATION                                                                                                      | 60  |
| 2.1       | OVERVIEW OF ANNUAL BUDGET PROCESS                                                                                                 | 60  |
| 2.2       | OVERVIEW OF ALIGNMENT OF ANNUAL BUDGET WITH INTEGRATED DEVELOPMENT PLAN (IDP)Plan (IDP)                                           |     |
| 2.3       | MEASURABLE PERFORMANCE OBJECTIVES AND INDICATORS                                                                                  |     |
| 2.4       | OVERVIEW OF BUDGET RELATED-POLICIES                                                                                               |     |
| 2.5       | OVERVIEW OF BUDGET ASSUMPTIONS APPLIED TO THE 2018/19 MTREF                                                                       |     |
| 2.6       | OVERVIEW OF BUDGET FUNDING                                                                                                        |     |
| 2.7       | Ward Allocations                                                                                                                  |     |
| 2.8       | EXPENDITURE ON TRANSFERS AND GRANT PROGRAMMES                                                                                     |     |
| 2.9       | ALLOCATIONS AND GRANTS MADE BY THE MUNICIPALITY                                                                                   |     |
| 2.10      | COUNCILLOR AND STAFF BENEFITS                                                                                                     |     |
| 2.11      | MONTHLY TARGETS FOR REVENUE, EXPENDITURE AND CASH FLOW                                                                            |     |
| 2.12      | Annual budgets – internal departments<br>Annual budget and service delivery agreement – Cape Town International Convention Centre | 121 |
| 2.13      | (CTICC)(CTICC)                                                                                                                    | 157 |
| 2.14      | ANNUAL BUDGET AND SERVICE DELIVERY AGREEMENT – CAPE TOWN STADIUM (CTS)                                                            |     |
| 2.15      | CONTRACTS HAVING FUTURE BUDGETARY IMPLICATIONS                                                                                    |     |
| 2.16      | DETAILS OF EXPENDITURE BY ASSET CLASS                                                                                             |     |
| 2.17      | DETAILS OF CAPITAL EXPENDITURE                                                                                                    | 184 |
| 2.18      | LEGISLATION COMPLIANCE STATUS                                                                                                     | 187 |
| 2.19      | OTHER SUPPORTING DOCUMENTS                                                                                                        | 188 |
| 2.20      | CONSOLIDATED BUDGET TABLES                                                                                                        |     |
| 2.21      | MUNICIPAL MANAGER'S QUALITY CERTIFICATE                                                                                           | 209 |
| LIST C    | OF TABLES                                                                                                                         |     |
|           | Expenditure components of the 2018/19 budget                                                                                      | 3   |
|           | Staff cost per vote (directorate)                                                                                                 |     |
|           | Revenue categories of the 2018/19 budget                                                                                          |     |
|           | Average Tariff increases for the 2018/19 MTREF                                                                                    |     |
|           | Capital funding sources                                                                                                           |     |
|           | Extract of new projects in the 2018/19 capital budget                                                                             |     |
|           | Summary of Revenue classified by main revenue sources                                                                             |     |
| Table 8 I | Revenue by source as a percentage of total budget                                                                                 | 15  |
|           | Operating Transfers and Grant Receipts (MBRR Table SA18)                                                                          |     |
| Table 10  | Comparison between current water tariffs and proposed water tariffs – Non-indigent                                                | 21  |
|           | Comparison between current sanitation charges and proposed tariffs - Non Indigent                                                 |     |
|           | Comparison between current water charges and proposed increases (domestic consumption) –non-indig                                 |     |
|           | Comparison between current sanitation charges and proposed increases (domestic consumption) – non-                                |     |
|           | - non-                                                                                                                            |     |
| Table 14  | Comparison between current waste removal fees and increases                                                                       | 26  |
|           | Comparison between current electricity charges and increases (domestic consumption)                                               |     |
| Table 16  | MBRR Table SA14 - Household bills                                                                                                 | 28  |
| Table 17  | Summary of operating expenditure by main type                                                                                     | 29  |
|           | Operational repairs and maintenance                                                                                               |     |
|           | 2018/19 MTREF capital budget per vote                                                                                             |     |
|           | MBRR Table A1 - Budget Summary                                                                                                    |     |
|           | MBRR Table A2 - Budgeted Financial Performance (revenue and expenditure by standard classification)                               |     |
|           | MBRR Table A3 - Budgeted Financial Performance (revenue and expenditure by municipal vote)                                        |     |
|           | Surplus / (Deficit) calculations for the trading services                                                                         |     |
|           | MBRR Table A4 - Budgeted Financial Performance (revenue and expenditure)                                                          |     |
|           | MBRR Table A5 - Budgeted Capital Expenditure by vote, standard classification and funding source                                  |     |
| 1 uvie 26 | MBRR Table A6 - Budgeted Financial Position                                                                                       | 48  |