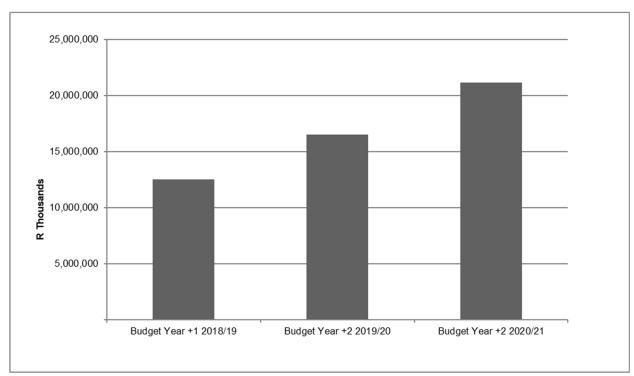

| -                         | -                         |  |  |
| Other Securities                          | -                  | -                  | -                  | -                  | -                  | -                     | -                                                   | -                         | -                         |  |  |
| Total Borrowing                           | 6,415,499          | 6,036,906          | 5,789,616          | 7,770,349          | 9,311,599          | 9,311,599             | 12,513,853                                          | 16,511,624                | 21,173,806                |  |  |

The following graph illustrates the growth in outstanding borrowing for the 2018/19 to 2020/21 period.



Figure 12 Growth in outstanding borrowings (long-term liabilities)

# 2.6.3 Cash Flow Management

Table 48 MBRR Table A7 - Budgeted cash flow statement

| Description                                       | 2014/15      | 2015/16      | 2016/17      | Cu           | rrent Year 2017/ | 18           | 2018/19 Mediun | Term Revenue<br>Framework | & Expenditure |
|---------------------------------------------------|--------------|--------------|--------------|--------------|------------------|--------------|----------------|---------------------------|---------------|
| R thousand                                        | Audited      | Audited      | Audited      | Original     | Adjusted         | Full Year    | Budget Year    | Budget Year               | Budget Year   |
| R tilousaiiu