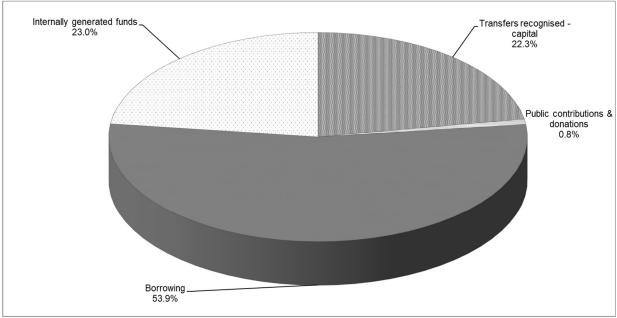

# 2018/19 - 2020/21 TABLED BUDGET

**MARCH 2018** 

| PART      | 1 - ANNUAL BUDGET                                                                                                                 | 1   |
|-----------|-----------------------------------------------------------------------------------------------------------------------------------|-----|
| 1.1       | Council Resolutions                                                                                                               | 1   |
| 1.2       | EXECUTIVE SUMMARY                                                                                                                 | 2   |
| 1.3       | OPERATING REVENUE FRAMEWORK                                                                                                       | 13  |
| 1.4       | OPERATING EXPENDITURE FRAMEWORK                                                                                                   | 29  |
| 1.5       | Capital Expenditure                                                                                                               |     |
| 1.6       | Annual Budget Tables                                                                                                              | 37  |
| PART      | 2 - SUPPORTING DOCUMENTATION                                                                                                      | 60  |
| 2.1       | OVERVIEW OF ANNUAL BUDGET PROCESS                                                                                                 | 60  |
| 2.2       | OVERVIEW OF ALIGNMENT OF ANNUAL BUDGET WITH INTEGRATED DEVELOPMENT PLAN (IDP)Plan (IDP)                                           |     |
| 2.3       | MEASURABLE PERFORMANCE OBJECTIVES AND INDICATORS                                                                                  |     |
| 2.4       | OVERVIEW OF BUDGET RELATED-POLICIES                                                                                               |     |
| 2.5       | OVERVIEW OF BUDGET ASSUMPTIONS APPLIED TO THE 2018/19 MTREF                                                                       |     |
| 2.6       | OVERVIEW OF BUDGET FUNDING                                                                                                        |     |
| 2.7       | Ward Allocations                                                                                                                  |     |
| 2.8       | EXPENDITURE ON TRANSFERS AND GRANT PROGRAMMES                                                                                     |     |
| 2.9       | ALLOCATIONS AND GRANTS MADE BY THE MUNICIPALITY                                                                                   |     |
| 2.10      | COUNCILLOR AND STAFF BENEFITS                                                                                                     |     |
| 2.11      | MONTHLY TARGETS FOR REVENUE, EXPENDITURE AND CASH FLOW                                                                            |     |
| 2.12      | Annual budgets – internal departments<br>Annual budget and service delivery agreement – Cape Town International Convention Centre | 121 |
| 2.13      | (CTICC)(CTICC)                                                                                                                    | 157 |
| 2.14      | ANNUAL BUDGET AND SERVICE DELIVERY AGREEMENT – CAPE TOWN STADIUM (CTS)                                                            |     |
| 2.15      | CONTRACTS HAVING FUTURE BUDGETARY IMPLICATIONS                                                                                    |     |
| 2.16      | DETAILS OF EXPENDITURE BY ASSET CLASS                                                                                             |     |
| 2.17      | DETAILS OF CAPITAL EXPENDITURE                                                                                                    | 184 |
| 2.18      | LEGISLATION COMPLIANCE STATUS                                                                                                     | 187 |
| 2.19      | OTHER SUPPORTING DOCUMENTS                                                                                                        | 188 |
| 2.20      | CONSOLIDATED BUDGET TABLES                                                                                                        |     |
| 2.21      | MUNICIPAL MANAGER'S QUALITY CERTIFICATE                                                                                           | 209 |
| LIST C    | OF TABLES                                                                                                                         |     |
|           | Expenditure components of the 2018/19 budget                                                                                      | 3   |
|           | Staff cost per vote (directorate)                                                                                                 |     |
|           | Revenue categories of the 2018/19 budget                                                                                          |     |
|           | Average Tariff increases for the 2018/19 MTREF                                                                                    |     |
|           | Capital funding sources                                                                                                           |     |
|           | Extract of new projects in the 2018/19 capital budget                                                                             |     |
|           | Summary of Revenue classified by main revenue sources                                                                             |     |
| Table 8 I | Revenue by source as a percentage of total budget                                                                                 | 15  |
|           | Operating Transfers and Grant Receipts (MBRR Table SA18)                                                                          |     |
| Table 10  | Comparison between current water tariffs and proposed water tariffs – Non-indigent                                                | 21  |
|           | Comparison between current sanitation charges and proposed tariffs - Non Indigent                                                 |     |
|           | Comparison between current water charges and proposed increases (domestic consumption) –non-indig                                 |     |
|           | Comparison between current sanitation charges and proposed increases (domestic consumption) – non-                                |     |
|           | - non-                                                                                                                            |     |
| Table 14  | Comparison between current waste removal fees and increases                                                                       | 26  |
|           | Comparison between current electricity charges and increases (domestic consumption)                                               |     |
| Table 16  | MBRR Table SA14 - Household bills                                                                                                 | 28  |
| Table 17  | Summary of operating expenditure by main type                                                                                     | 29  |
|           | Operational repairs and maintenance                                                                                               |     |
|           | 2018/19 MTREF capital budget per vote                                                                                             |     |
|           | MBRR Table A1 - Budget Summary                                                                                                    |     |
|           | MBRR Table A2 - Budgeted Financial Performance (revenue and expenditure by standard classification)                               |     |
|           | MBRR Table A3 - Budgeted Financial Performance (revenue and expenditure by municipal vote)                                        |     |
|           | Surplus / (Deficit) calculations for the trading services                                                                         |     |
|           | MBRR Table A4 - Budgeted Financial Performance (revenue and expenditure)                                                          |     |
|           | MBRR Table A5 - Budgeted Capital Expenditure by vote, standard classification and funding source                                  |     |
| 1 uvie 26 | MBRR Table A6 - Budgeted Financial Position                                                                                       | 48  |